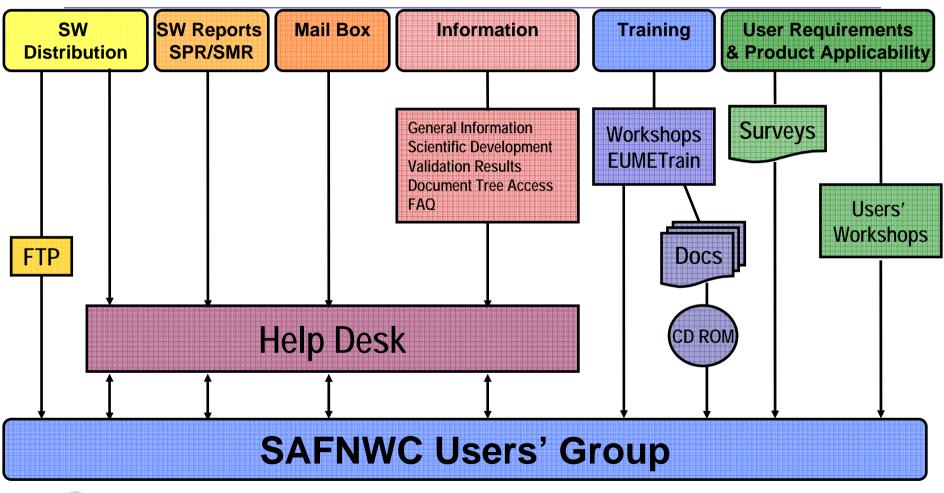

### **User Support**

NWC SAF

# Help Desk Upgrade

New functionalities requested by user and partners have been implemented:

- > Full visibility of products in main page
- > News section easier to populate
- Easiness in Mail Box interaction by partners
- Documentation uploading new options
- Notification sent to all users when a Mail Box message or an SPR are assigned (configurable by user)
- Static pages navigation through tabs
- Restricted area for Consortium members

Help Desk User Requirements document updated accordingly

#### Conclusions

- The Users Support has been provided from the start of the Operations
- The Help Desk has proved to be a very powerful tool to carry out the users' support
- The tool has been upgraded and migrated to the new Blade Frame system (testing period)