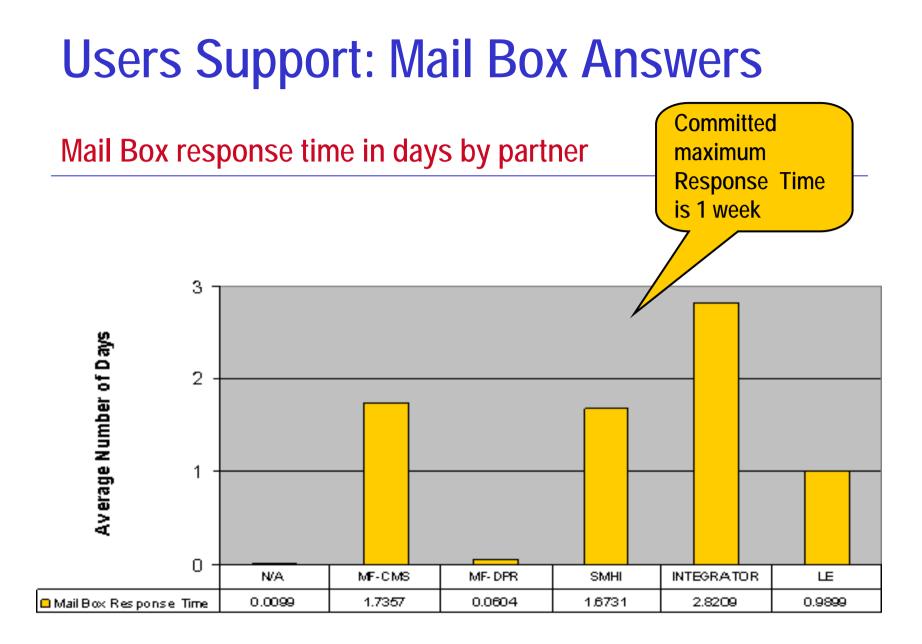

### **User Support**

NWC SAF

#### Conclusions

- The Users Support has been provided from the start of the Operations
- The Help Desk has proved to be a very powerful tool to carry out the users' support
- The tool has been upgraded and migrated to the new Blade Frame system (testing period)