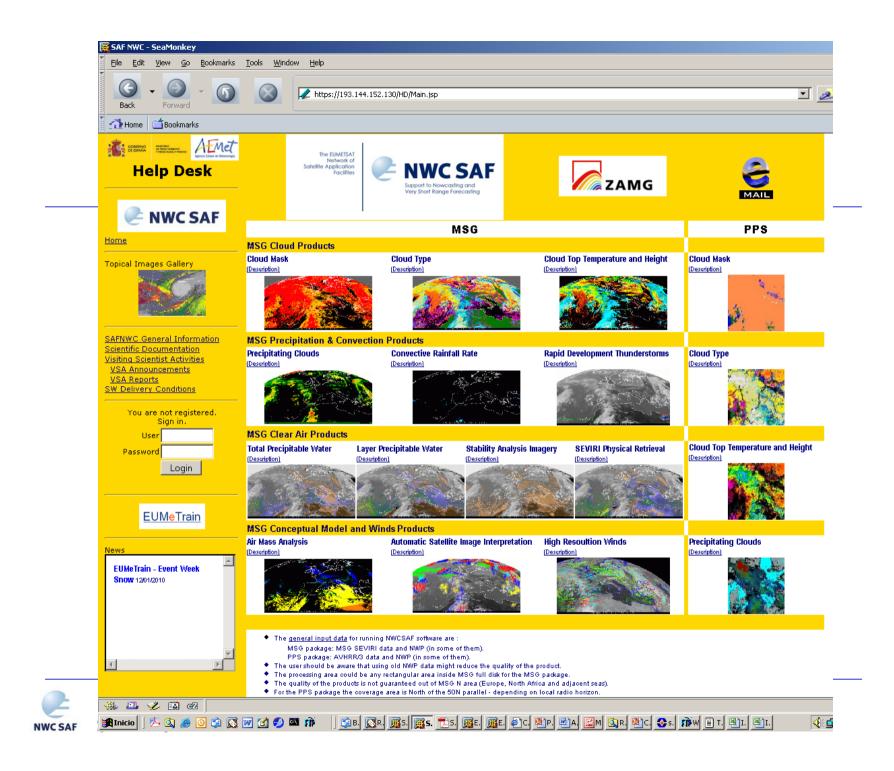

### **User Support**

NWC SAF

# Help Desk Upgrade

New functionalities requested by user and partners have been implemented:

- > Full visibility of products in main page
- > News section easier to populate
- Easiness in Mail Box interaction by partners
- Documentation uploading new options
- Notification sent to all users when a Mail Box message or an SPR are assigned (configurable by user)
- Static pages navigation through tabs
- Restricted area for Consortium members

Help Desk User Requirements document updated accordingly