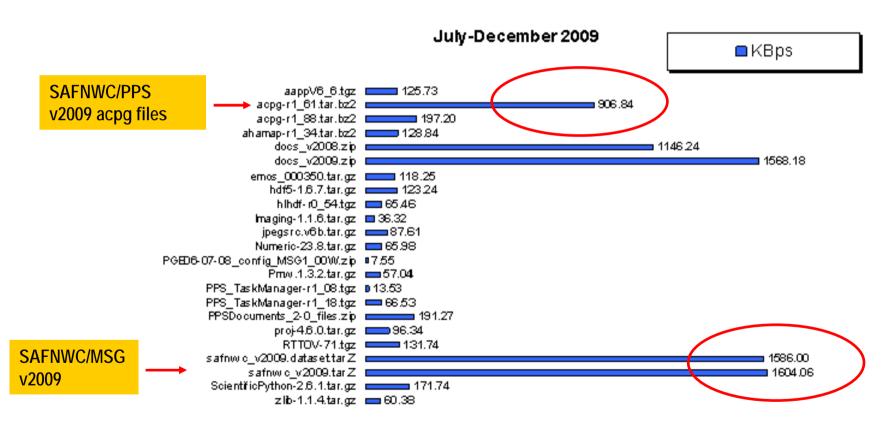

The EUMETSAT Network of Satellite Application Facilities



#### **Services Assessment**

2010 Users' Workshop, Madrid 26-28 April 2010

P. Fernández

### **User Support**

NWC SAF



# Help Desk Upgrade

New functionalities requested by user and partners have been implemented:

- > Full visibility of products in main page
- > News section easier to populate
- Easiness in Mail Box interaction by partners
- Documentation uploading new options
- Notification sent to all users when a Mail Box message or an SPR are assigned (configurable by user)
- Static pages navigation through tabs
- Restricted area for Consortium members

Help Desk User Requirements document updated accordingly









## **Users Support: FTP server**

#### Average Transfer Rate (KBps) by package





#### Conclusions

- The Users Support has been provided from the start of the Operations
- The Help Desk has proved to be a very powerful tool to carry out the users' support
- The tool has been upgraded and migrated to the new Blade Frame system (testing period)







The EUMETSAT Network of Satellite Application Facilities



# Thanks for your attention